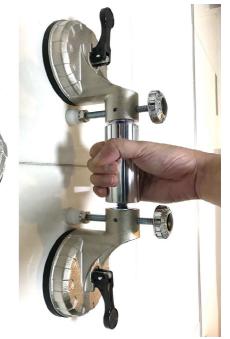

# PT318517A - Adjustable Suction Cups with Level Screws

**Adjust the Level by** 

**Twisting the Knob Rotate the Handle** to Adjust Spacing

## <Feature>

- 1. Body made of high-density aluminum alloy.
- 2. Rotatable handle for adjusting the spacing.
- 3. 2 screws help you to adjust the level of 2 work pieces.
- 4. 120mm rubber cups provide strong suction power on glossy plane.

## <Application>

Suitable for tiles, mirrors, glass, plastic or any situation where flat and non-porous surfaces need to be pulled together.