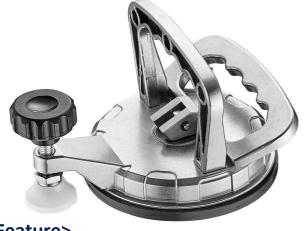

# PT3184SD4 - Single Suction Cups with Level Screw

Easy to keep the tiles even

#### <Feature>

- 1. Body made of high-density aluminum alloy.
- 2. Level screw helps you to adjust the level of 2 work pieces.
- 3. 120mm rubber cup provides strong suction power on glossy plane.

### <Application>

Suitable for tiles, mirrors, glass, plastic or any situation where flat and non-porous surfaces need to be adjusted the level.

E-MAIL: info@himount.com http://www.himount.com