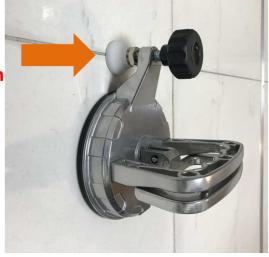

# PT3184SD4 - Single Suction Cups with Level Screw

Easy to keep the tiles even

#### <Feature>

- 1. Body made of high-density aluminum alloy.
- 2. Level screw helps you to adjust the level of 2 work pieces.
- 3. 120mm rubber cup provides strong suction power on glossy plane.

### <Application>

Suitable for tiles, mirrors, glass, plastic or any situation where flat and non-porous surfaces need to be adjusted the level.

E-MAIL: info@himount.com http://www.himount.com